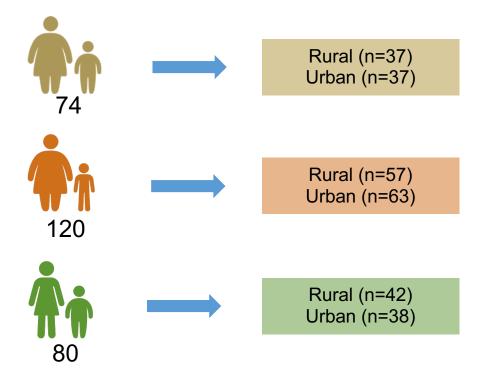

## Drivers of Food Choice Among Overweight Women and Children in Malawi



RTI International is a registered trademark and a trade name of Research Triangle Institute.

www.rti.org

## Background

### Malawi

- 21% mothers overweight/obese
- 5% children <5 years overweight/obese





# Study Design (n=274 dyads)

#### Type of dyad



#### Data collection tools:

- Quantitative food frequency questionnaire
- Drivers questionnaire

#### Study sites:

 8 communities in Lilongwe and Kasungu Districts

# **Descriptive Framework**

### Structural & Socioeconomic

- Transport and distance to markets
- Amount spent on food
- Household food insecurity
- Household assets •
- Household water and toilet facilities
- Number of household members
- Number of children < 5 y٠
- Mother's age

Cognitive

- Mother's education level
- Child's age and sex

• Body size preferences



# Comparison of Dietary Intake of Mothers and Children by Study Arm



# Significant Predictors of Food Group Consumption in Mothers

|                                                                      | Grains | Roots/<br>Tubers | Legumes/<br>Nuts | Vegeta