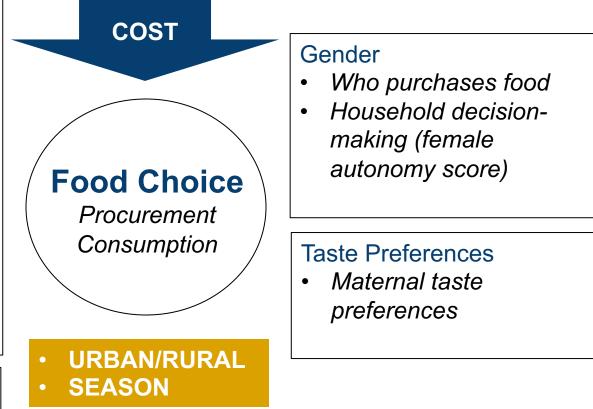

# **Descriptive Framework**

### Structural & Socioeconomic

- Transport and distance to markets
- Amount spent on food
- Household food insecurity
- Household assets •
- Household water and toilet facilities
- Number of household members
- Number of children < 5 y٠
- Mother's age

Cognitive

- Mother's education level
- Child's age and sex

• Body size preferences