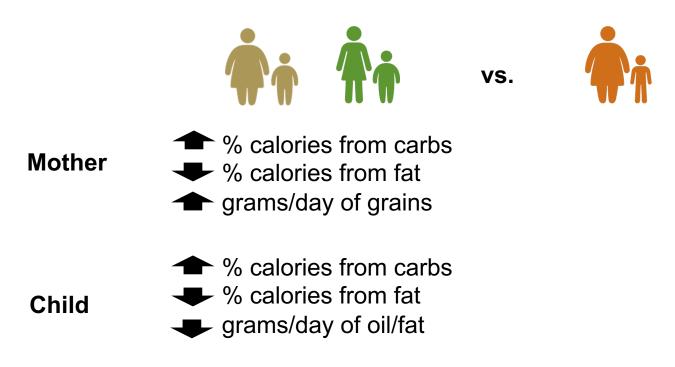

arch Triangle Institute.

www.rti.org

## Background

### Malawi

- 21% mothers overweight/obese
- 5% children <5 years overweight/obese





# Study Design (n=274 dyads)

#### Type of dyad



#### Data collection tools:

- Quantitative food frequency questionnaire
- Drivers questionnaire

#### Study sites:

 8 communities in Lilongwe and Kasungu Districts

# **Descriptive Framework**

### Structural & Socioeconomic

- Transport and distance to markets
- Amount spent on food
- Household food insecurity
- Household assets •
- Household water and toilet facilities
- Number of household members
- Number of children < 5 y٠
- Mother's age

Cognitive

- Mother's education level
- Child's age and sex

• Body size preferences



# Comparison of Dietary Intake of Mothers and Children by Study Arm



# Significant Predictors of Food Group Consumption in Mothers

|                                                                      | Grains | Roots/<br>Tubers | Legumes/<br>Nuts | Vegetables | Fruit | Meat/Eggs | Fish | Dairy | Oils/Fats | Snacks | Sweets |
|----------------------------------------------------------------------|--------|------------------|------------------|------------|-------|-----------|------|-------|-----------|--------|--------|
| Overweight mother, normal weight child vs. both overweight           |        |                  |                  |            |       |           |      |       |           |        |        |
| Number of household assets                                           |        |                  |                  |            |       |